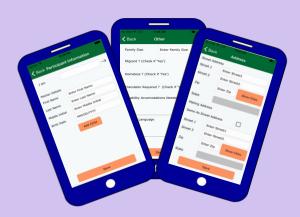

## WIC CONNECT will help you do all of the following directly from your iPhone or Android phone!

- Determine if you are eligible for WIC
  - Update your contact information once enrolled

- Monitor WIC benefits
- Access your WIC shopping list and find WIC foods using the UPC scan feature

•Request WIC appointments and receive appointment reminders

Access directions and phone numbers for WIC clinics and WIC approved stores

Download the <u>only</u> approved app for Michigan WIC today!

Visit www.michigan.gov/wic for more details.